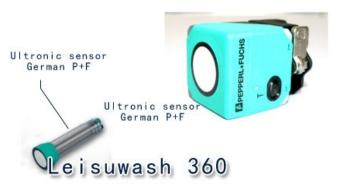

#### International Quality — Leisuwash 360 Intelligent Vehicle Detection System

Leisuwash proven technology and quality CE UL ISO CCC

Vehicle Dection System