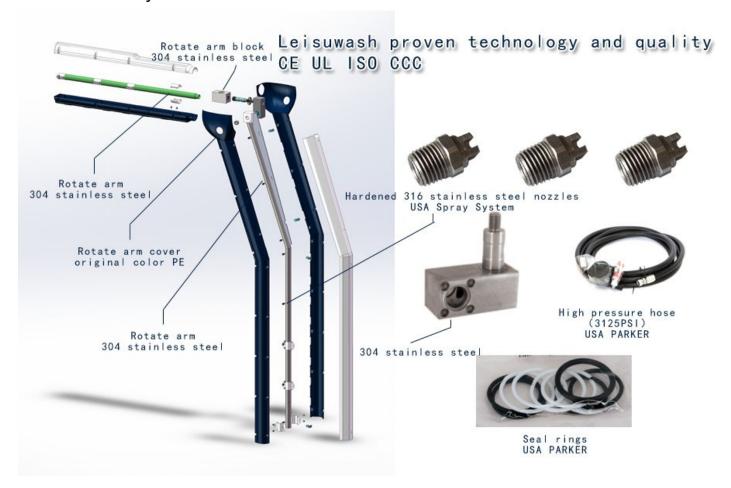

#### International Quality — Leisuwash 360 Transverse, Rotate Drive System

International Quality — Leisuwash 360 Rotate Arm

# **Shipment**

Attention: Because the 7.5 meters long rail is longer than 20' container, so our machine need to be sent by 40'ft container.

Leisuwash spare parts mostly come from international well known brands, such as German Siemens motors, German P+F sensors, American SPRAY nozzles, American DEUBLIN rotate joint, French Schneider, Taiwan Delta, Japan NSK etc, we offer 3 years warranty for all spare parts!