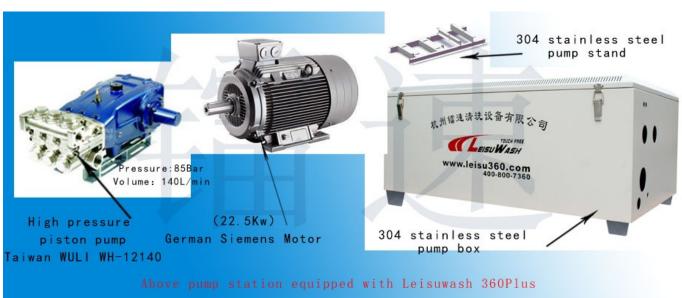

\*1410\*1255mm Polywood case for water pump system: 1350\*890\*640mm Polywood case for chemical mixing system: 920\*545\*610mm

Rails: 2pcs (7.5 meters)

Frames: 13pcs

Shipping weight: 2600kgs, Shipping volume: 11CBM.

# Delivery period:

15~20 days

# Payment terms:

T/T or L/C

## Shipping terms:

EXW, FOB or CIF

# **Shipment**



Attention: Because the 7.5 meters long rail is longer than 20' container, so our machine need to be sent by 40'ft container.

Leisuwash spare parts mostly come from international well known brands, such as German Siemens motors, German P+F sensors, American SPRAY nozzles, American DEUBLIN rotate joint, French Schneider, Taiwan Delta, Japan NSK etc, we offer 3 years warranty for all spare parts!

#### International Quality — High Pressure Water Pump System





### International Quality — Leisuwash 360 Main Control System (Main distribution box)



#### International Quality — Leisuwash 360 Main Control System (Electrical box)



#### International Quality — Leisuwash 360 Embedded Fast Air Dry System



#### International Quality — Leisuwash 360 Longitudinal Drive System



#### International Quality — Leisuwash 360 Transverse, Rotate Drive System



International Quality — Leisuwash 360 Rotate Arm



#### International Quality — Leisuwash 360 Intelligent Vehicle Detection System



Leisuwash proven technology and quality CE UL ISO CCC



Vehicle Dection System

## Cooperated International Brands:







# **SIEMENS**

# **OMRON**





# Schneider Electric



Customers feedback is real!

Chile Representative: www.lavadolaser.cl

Ukraine Represe