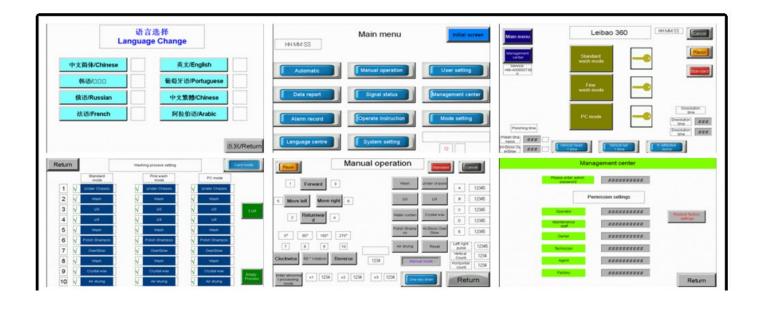

### **User-Friendly Design**

- \*LED with voice guidance
- \*Automatic clean rearview mirror
- \*Faulty record with data report
- \* Automatic standby service
- \* Multi control mode ( could operate wash system through touch panel, magnetic card, payment station button, remote controller )