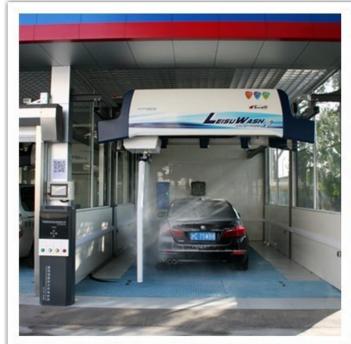

2. Smart 360 rotate arm, spray various washing chemicals with high-precision proportioning technology.

100% accurate measurement with adjustable ratio. only 20~50ml pre-soak comsumption for washing one car through high precision chemical mixing system, save material and cost efficiently.

## 3. Smart 360 rotate arm, Flush car body 360° with high pressure water.

Complete 360° rotating within 28 seconds, water saving 50%, electricity saving 60%, automatic detect the length and width of the vehicle, up to 80bar high pressure water can easily remove the dirt.

#### 4. Magic color polish shampoo.

Thick foam makes cleaning maintenance component fuller contact with dirt, thereby improving the efficiency of decontamination, making the paint colors more moist, bright lights. Unique soft-type broad-spectrum activity of ion cleansing agents, emulsifying effective daily cleaning dirt on the car body and non-corrosive for the car paint, wheels, tires, window glass.