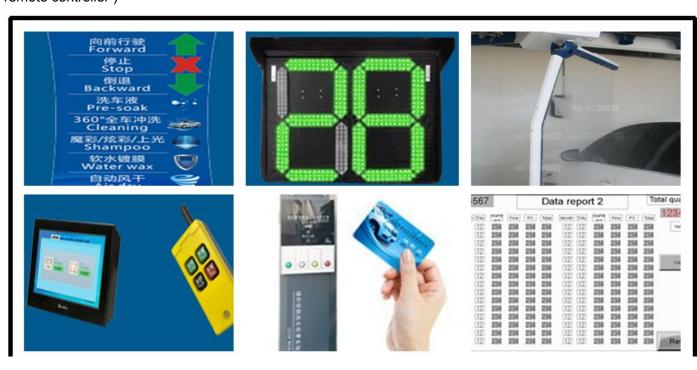

### **User-Friendly Design**

- \*LED with voice guidance
- \*Automatic clean rearview mirror
- \*Faulty record with data report
- \* Automatic standby service
- \* Multi control mode ( could operate wash system through touch panel, magnetic card, payment station button, remote controller )

### **Functions**

1. High pressure pre-wash for under chassis and wheels.

Equipped with a unique chassis and fan hub flush function, 90bar high pressure water can effectively remove dirt on chassis, body sides and wheels.

## 3. Smart 360 rotate arm, Flush car body 360° with high pressure water.

Complete 360° rotating within 28 seconds, water saving 50%, electricity saving 60%, automatic detect the length and width of the vehicle, up to 80bar high pressure water can easily remove the dirt.