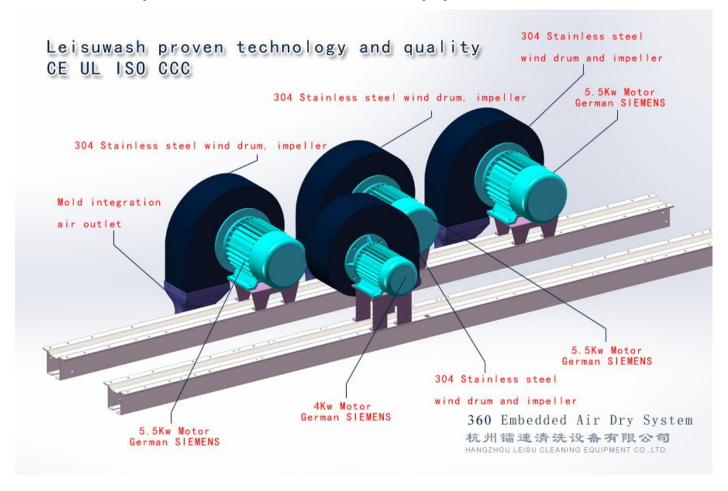

#### International Quality — Leisuwash 360 Embedded Fast Air Dry System

#### 6. Unique embedded fast air drying system.

Leisuwash 360 Configuring three 5.5kw and one 4kw motors embedded in the washing machine, control the airflow by four cylindrical outlet, the first task is to split a bunch of wind air, reducing wind drag subsequent to follow airflow to dry the surface of the car body, Leisuwash 360 optimize the characteristics of wind speed, other traditional type of fan is to improve the speed, but wind has been minimized when arrive the car body, and in fact the high-speed airflow is the best dried solution.