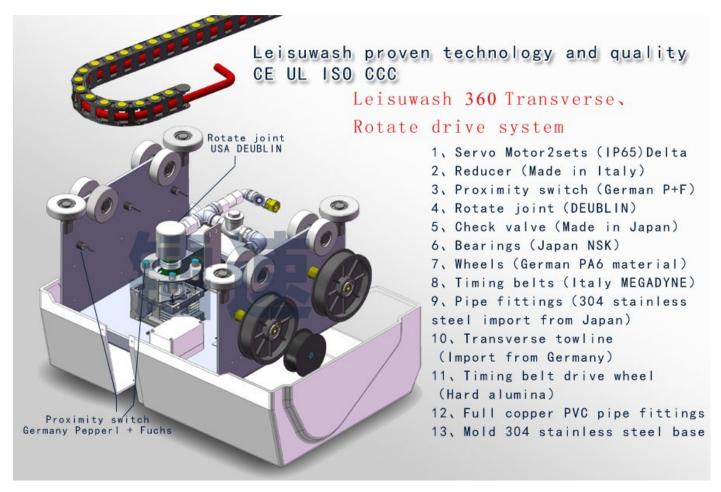

#### International Quality — Leisuwash 360 Transverse, Rotate Drive System

International Quality — Leisuwash 360 Rotate Arm