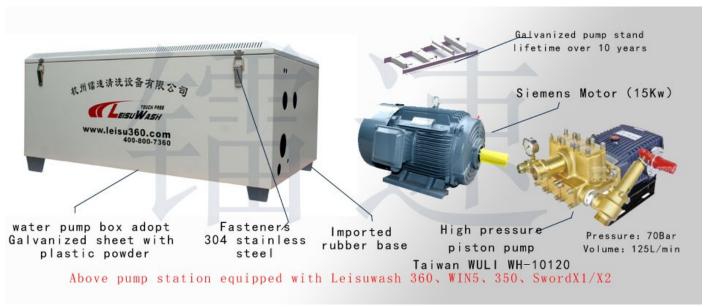

60\*1410\*1255mm Polywood case for water pump system: 1350\*890\*640mm Polywood case for chemical mixing system: 920\*545\*610mm

Rails: 2pcs (7.5 meters)

Frames: 13pcs

Shipping weight: 2600kgs, Shipping volume: 11CBM.

# Delivery period:

15~20 days

# Payment terms:

T/T or L/C

## Shipping terms:

EXW, FOB or CIF

# **Shipment**



Attention: Because the 7.5 meters long rail is longer than 20' container, so our machine need to be sent by 40'ft container.

Leisuwash spare parts mostly come from international well known brands, such as German Siemens motors, German P+F sensors, American SPRAY nozzles, American DEUBLIN rotate joint, French Schneider, Taiwan Delta, Japan NSK etc, we offer 3 years warranty for all spare parts!

#### International Quality — High Pressure Water Pump System





### International Quality — Leisuwash 360 Main Control System (Main distribution box)



#### International Quality — Leisuwash 360 Main Control System (Electrical box)



#### International Quality — Leisuwash 360 Embedded Fast Air Dry System



#### International Quality — Leisuwash 360 Longitudinal Drive System



#### International Quality — Leisuwash 360 Transverse, Rotate Drive System



International Quality — Leisuwash 360 Rotate Arm



#### International Quality — Leisuwash 360 Intelligent Vehicle Detection System



Leisuwash proven technology and quality CE UL ISO CCC



Vehicle Dection System

## Cooperated International Brands:







# **SIEMENS**

# **OMRON**





# Schneider Electric



Customers feedback is real!

Chile Representative: www.lavadolaser.cl

Ukraine Repre