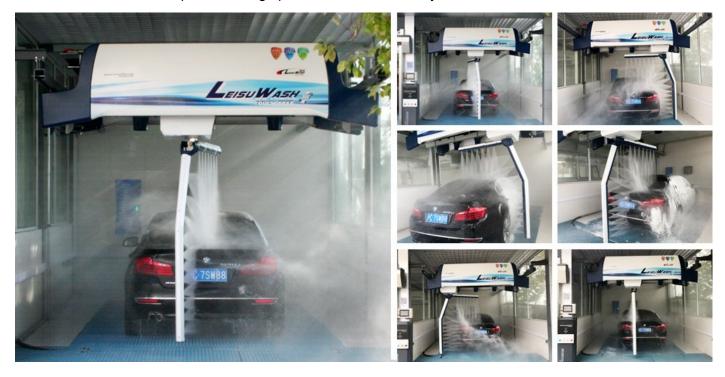

### **Functions**

1. High pressure pre-wash for under chassis and wheels.

Equipped with a unique chassis and fan hub flush function, 90bar high pressure water can effectively remove dirt on chassis, body sides and wheels.

2. Smart 360 rotate arm, spray various washing chemicals with high-precision proportioning technology.

100% accurate measurement with adjustable ratio. only 20~50ml pre-soak comsumption for washing one car through high precision chemical mixing system, save material and cost efficiently.

## 3. Smart 360 rotate arm, Flush car body 360° with high pressure water.

Complete 360° rotating within 28 seconds, water saving 50%, electricity saving 60%, automatic detect the length and width of the vehicle, up to 80bar high pressure water can easily remove the dirt.

#### 6. Unique embedded fast air drying system.

Leisuwash 360 Configuring three 5.5kw and one 4kw motors embedded in the washing machine, control the airflow by four cylindrical outlet, the first task is to split a bunch of wind air, reducing wind drag subsequent to follow airflow to dry the surface of the car body, Leisuwash 360 optimize the characteristics of wind speed, other traditional type of fan is to improve the speed, but wind has been minimized when arrive the car body, and in fact the high-speed airflow is the best dried solution.