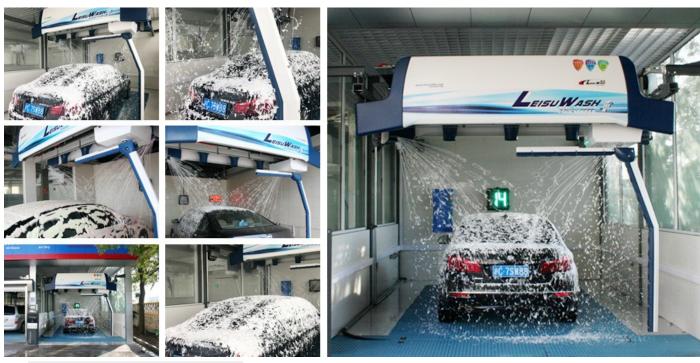

### **Functions**

1. High pressure pre-wash for under chassis and wheels.

Equipped with a unique chassis and fan hub flush function, 90bar high pressure water can effectively remove dirt on chassis, body sides and wheels.

2. Smart 360 rotate arm, spray various washing chemicals with high-precision proportioning technology.

100% accurate measurement with adjustable ratio. only 20~50ml pre-soak comsumption for washing one car through high precision chemical mixing system, save material and cost efficiently.

## 3. Smart 360 rotate arm, Flush car body 360° with high pressure water.

Complete 360° rotating within 28 seconds, water saving 50%, electricity saving 60%, automatic detect the length and width of the vehicle, up to 80bar high pressure water can easily remove the dirt.

#### 4. Magic color polish shampoo.

Thick foam makes cleaning maintenance component fuller contact with dirt, thereby improving the efficiency of decontamination, making the paint colors more moist, bright lights. Unique soft-type broad-spectrum activity of ion cleansing agents, emulsifying effective daily cleaning dirt on the car body and non-corrosive for the car paint, wheels, tires, window glass.

### 5. Soft water with crystal wax coat.

Soft water can make magic crystal coating color shampoo and wax completely adsorbed body surface, forming a multi-layered interaction strength protective film, car paint become more glorious and beautiful with durable paint protection. Crystal coating of wax can be generated in the paint surface layer polymer, the water softener fused into a hard protective film, with superior protection of car paint, and features anti-acid rain, pollution, UV erosion.

#### 6. Unique embedded fast air drying system.

Leisuwash 360 Configuring three 5.5kw and one 4kw motors embedded in the washing machine, control the airflow by four cylindrical outlet, the first task is to split a bunch of wind air, reducing wind drag subsequent to follow airflow to dry the surface of the car body, Leisuwash 360 optimize the characteristics of wind speed, other traditional type of fan is to improve the speed, but wind has been minimized when arrive the car body, and in fact the high-speed airflow is the best dried solution.