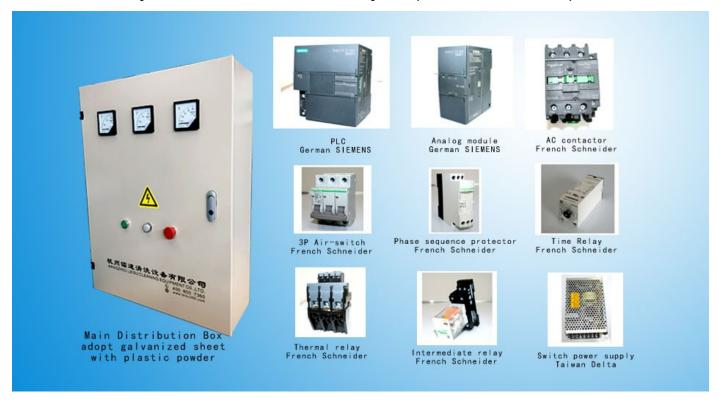

### International Quality — Leisuwash 360 Main Control System (Main distribution box)