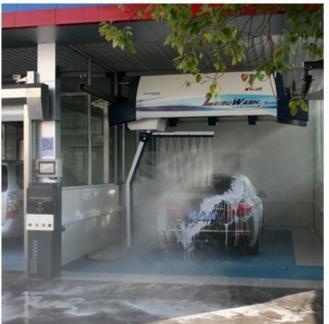

#### 6. Unique embedded fast air drying system.

Leisuwash 360 Configuring three 5.5kw and one 4kw motors embedded in the washing machine, control the airflow by four cylindrical outlet, the first task is to split a bunch of wind air, reducing wind drag subsequent to follow airflow to dry the surface of the car body, Leisuwash 360 optimize the characteristics of wind speed, other traditional type of fan is to improve the speed, but wind has been minimized when arrive the car body, and in fact the high-speed airflow is the best dried solution.

### **User-Friendly Design**

- \*LED with voice guidance
- \*Automatic clean rearview mirror
- \*Faulty record with data report
- \* Automatic standby service
- \* Multi control mode ( could operate wash system through touch panel, magnetic card, payment station button, remote controller )