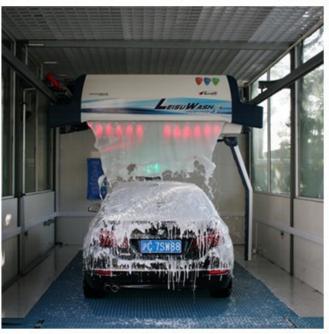

## 3. Smart 360 rotate arm, Flush car body 360° with high pressure water.

Complete 360° rotating within 28 seconds, water saving 50%, electricity saving 60%, automatic detect the length and width of the vehicle, up to 80bar high pressure water can easily remove the dirt.

#### 4. Magic color polish shampoo.

Thick foam makes cleaning maintenance component fuller contact with dirt, thereby improving the efficiency of decontamination, making the paint colors more moist, bright lights. Unique soft-type broad-spectrum activity of ion cleansing agents, emulsifying effective daily cleaning dirt on the car body and non-corrosive for the car paint, wheels, tires, window glass.

### 5. Soft water with crystal wax coat.

Soft water can make magic crystal coating color shampoo and wax completely adsorbed body surface, forming a multi-layered interaction strength protective film, car paint become more glorious and beautiful with durable paint protection. Crystal coating of wax can be generated in the paint surface layer polymer, the water softener fused into a hard protective film, with superior protection of car paint, and features anti-acid rain, pollution, UV erosion.