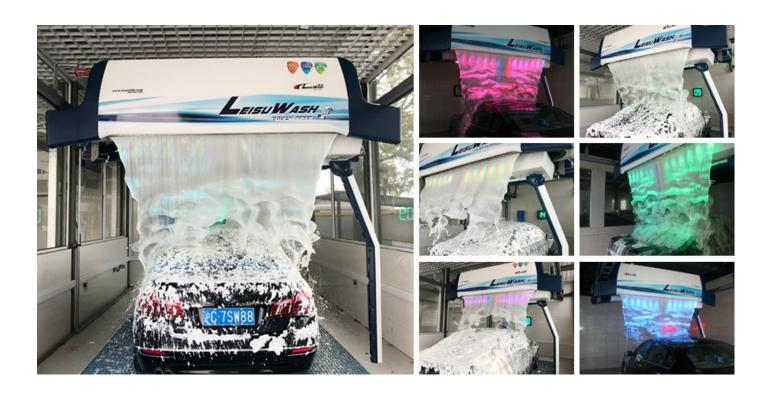

## 3. Smart 360 rotate arm, Flush car body 360° with high pressure water.

Complete 360° rotating within 28 seconds, water saving 50%, electricity saving 60%, automatic detect the length and width of the vehicle, up to 80bar high pressure water can easily remove the dirt.

Buy Optional Overglow Hi-Gloss Application System for Leisuwash 360 with colorful LED light will attract drivers off street and onto your wash bay.

Leisuwash 360 Vehicle Wash System Demonstration Video.