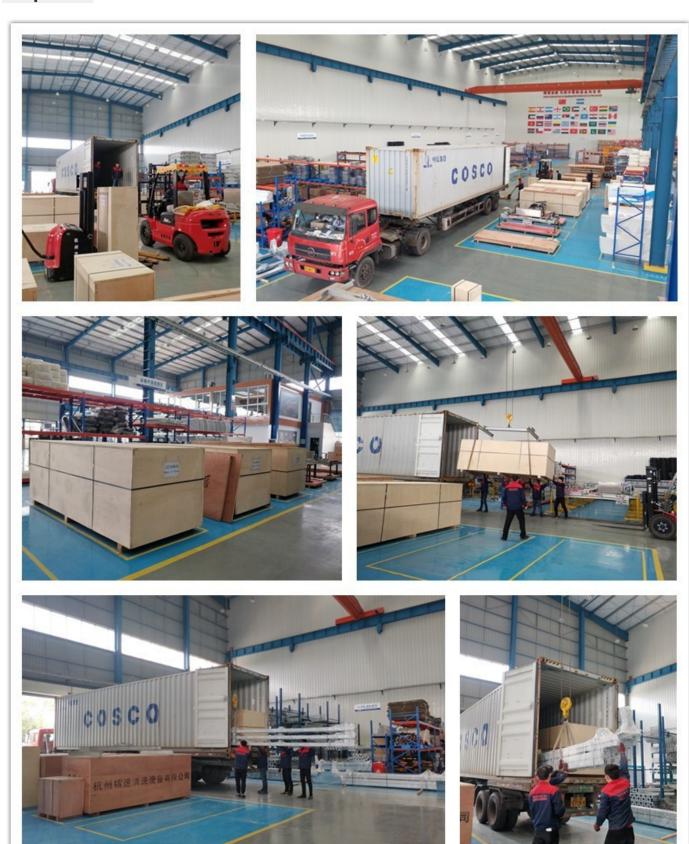

## Packing details:

Polywood case for main machine: 3660\*1410\*1255mm Polywood case for water pump system: 1350\*890\*640mm Polywood case for chemical mixing system: 920\*545\*610mm

Rails: 2pcs (7.5 meters)

Frames: 13pcs

Shipping weight: 2600kgs, Shipping volume: 11CBM.

# **Shipment**

Attention: Because the 7.5 meters long rail is longer than 20' container, so our machine need to be sent by 40'ft container.

Leisuwash spare parts mostly come from international well known brands, such as German Siemens motors, German P+F sensors, American SPRAY nozzles, American DEUBLIN rotate joint, French Schneider, Taiwan Delta, Japan NSK etc, we offer 3 years warranty for all spare parts!