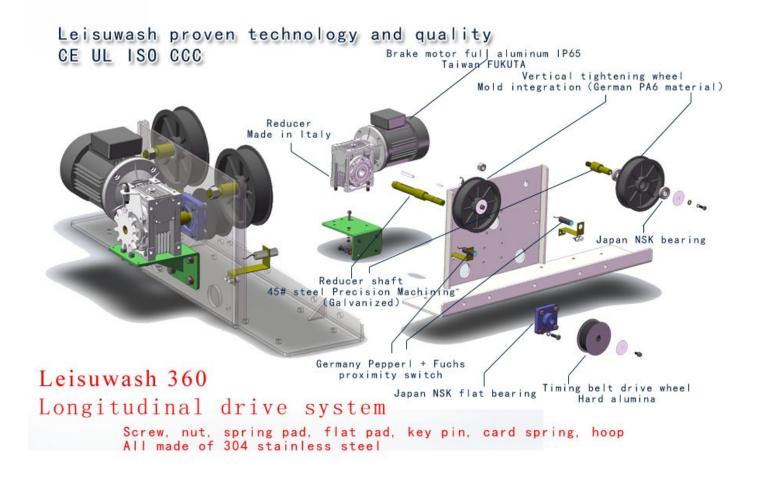

# **Shipment**



Attention: Because the 7.5 meters long rail is longer than 20' container, so our machine need to be sent by 40'ft container.

Leisuwash spare parts mostly come from international well known brands, such as German Siemens motors, German P+F sensors, American SPRAY nozzles, American DEUBLIN rotate joint, French Schneider, Taiwan Delta, Japan NSK etc, we offer 3 years warranty for all spare parts!

#### International Quality — High Pressure Water Pump System





### International Quality — Leisuwash 360 Main Control System (Main distribution box)



#### International Quality — Leisuwash 360 Main Control System (Electrical box)



#### International Quality — Leisuwash 360 Embedded Fast Air Dry System



#### International Quality — Leisuwash 360 Longitudinal Drive System



#### International Quality — Leisuwash 360 Transverse, Rotate Drive System



International Quality — Leisuwash 360 Rotate Arm



#### International Quality — Leisuwash 360 Intelligent Vehicle Detection System



Leisuwash proven technology and quality CE UL ISO CCC



Vehicle Dection System

## Cooperated International Brands:







# **SIEMENS**

# **OMRON**





# Schneider Electric



Customers feedback is real!

Chile Representative: www.lavadolaser.cl

Ukraine Representative: www.robowash.com.ua

Korea Representative: www.dywash.com Turkey Representative: www.alcer.com.tr

**Bulgaria Representative: http://autoservice.totaltrade.bg/** 

Taiwan Representative: http://www.leitai.tw/

# Good feedback from worldwide customers