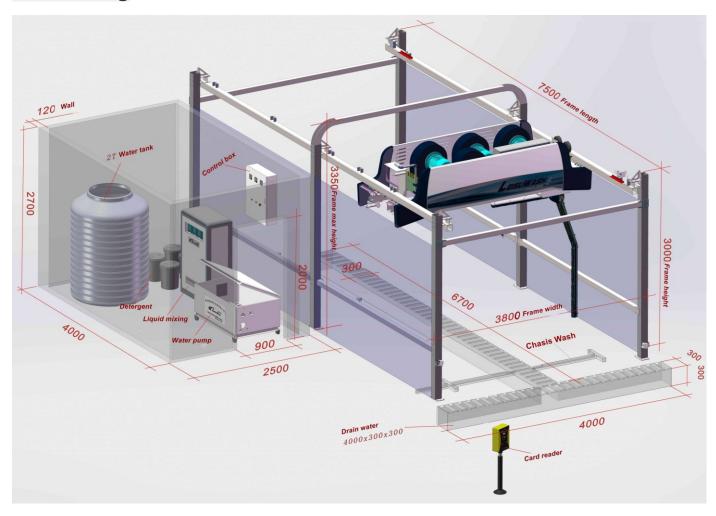

# **Technical Parameters:**

| Main machine size                               | 3500mm*1200mm*900mm                                            |
|-------------------------------------------------|----------------------------------------------------------------|
| Water pump size                                 | 1200mm*700mm*600mm                                             |
| Chemical mixing system size                     | 800mm*450mm*1400mm                                             |
| Rail length                                     | 7500mm                                                         |
| Min Mounting Dimensions ( length*width*height ) | 7600mm*3850mm*3350mm                                           |
| Max car wash size ( length*width*height )       | 5900mm*2900mm*2050mm                                           |
| Power Requirement                               | 380V/22Kw, 50Hz/60Hz                                           |
| Air switch                                      | 80A air switch                                                 |
| Total power                                     | 45kw                                                           |
| Water pump motor power                          | 15~22Kw                                                        |
| Air fan motor power                             | 20.5Kw / full pressure 11000Pa / air volume 23000 cubic meters |
| Longitudinal motor power                        | 0.37Kw stepless frequency control                              |
| Transversal motor power                         | 0.75Kw servo drive system                                      |
| Rotary motor power                              | 0.75Kw servo drive system                                      |
| Chemical mixing system motor power              | 1.5kw                                                          |
| Central processor                               | Industrial PLC embedded central processor + dual-core system   |
| Drive System                                    | Servo drive system                                             |
| Detection system                                | Smart three-dimensional monitoring system                      |
| Sensor System                                   | Ultrasound+ Absolute value of the digital encoder              |
| Speed                                           | 360 wash 28 seconds, energy saving 60%                         |
| Pre-soak consumption                            | 20~50ML/Car ( Depends on chemical proportioning )              |
| Polish shampoo consumption                      | 50~100ML/Car                                                   |
| Crystal wax consumption                         | 20~40ML/Car                                                    |
| Water consumption                               | Standard wash 100L/car, Fine wash 150L/car                     |
| Electricity consumption                         | Standard wash 0.52 KW·H/car, Fine wash 1 kW·H/car              |
|                                                 |                                                                |

# **3D Drawing**