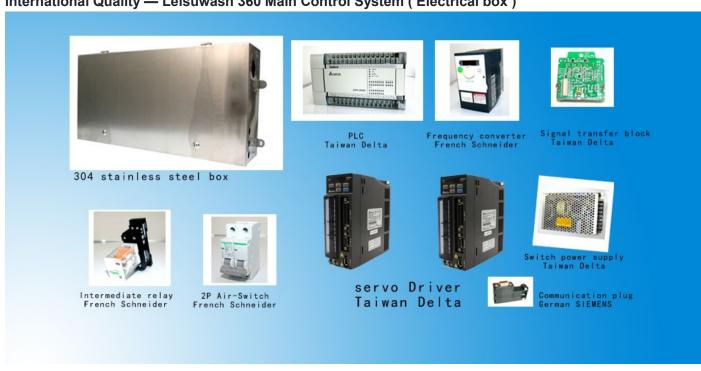

#### International Quality — Leisuwash 360 Main Control System (Electrical box)

# **Shipment**

Attention: Because the 7.5 meters long rail is longer than 20' container, so our machine need to be sent by 40'ft container.

Leisuwash spare parts mostly come from international well known brands, such as German Siemens motors, German P+F sensors, American SPRAY nozzles, American DEUBLIN rotate joint, French Schneider, Taiwan Delta, Japan NSK etc, we offer 3 years warranty for all spare parts!